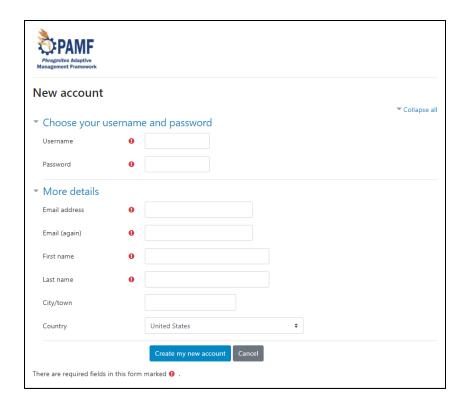

After clicking "Create new account" you will be taken to Moodle's privacy notice page. Read through the privacy notice, then click "Next" on the bottom left-hand corner. Do the same thing for the Cookie Policy page. You will then be taken to a Consent page, if you agree to the terms click "I agree" to both the Moodlecloud policies and then click "Next". You will be brought to a page where you can create a username and password. Once everything is filled in, click "Create my new account".