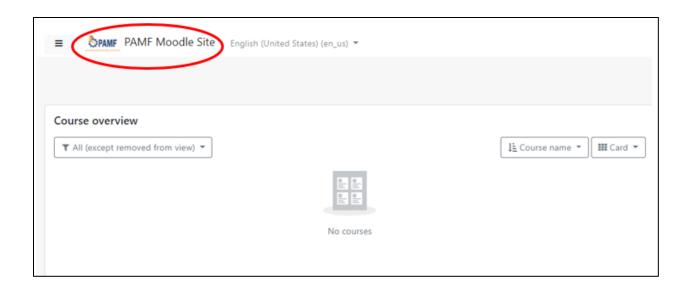

Click the "Courses" button to proceed. You will then be taken to your new Moodle Course Overview page (like the one seen below). At this point, you will have no courses in your Course overview section. To add the training course, click the PAMF Moodle Site tab (circled in red).

From there you will be directed to a page that lists your available courses. Click "PAMF Participant Training". On the new page (see below), you will click "Enroll me". This will bring you to the PAMF Participant Training page where you can start your training!