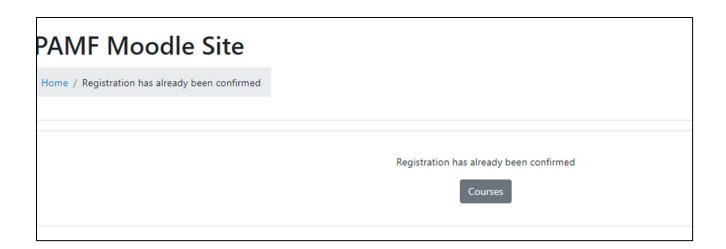

After clicking "Create my new account", Moodle will send you an email to confirm your email address. Open the email and clink the link provided in the email confirming your registration. You will then be taken to a new page (see below).

Click the "Courses" button to proceed. You will then be taken to your new Moodle Course Overview page (like the one seen below). At this point, you will have no courses in your Course overview section. To add the training course, click the PAMF Moodle Site tab (circled in red).