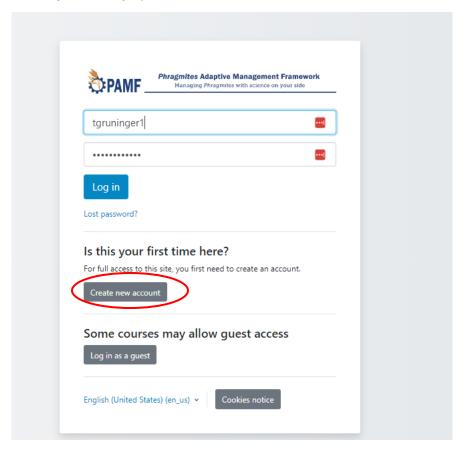

## How to Enroll in the PAMF Participant Training Course

March 2023

To sign up for the PAMF Participant Training go to <a href="https://pamf.moodlecloud.com">https://pamf.moodlecloud.com</a>. You'll be brought to the training homepage you see below, click "Create new account".