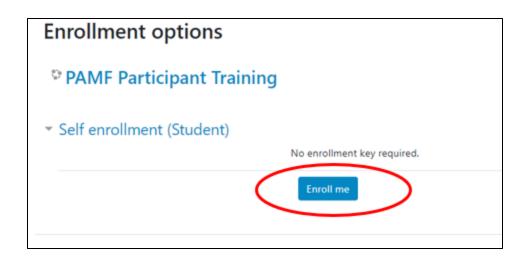

From there you will be directed to a page that lists your available courses. Click "PAMF Participant Training". On the new page (see below), you will click "Enroll me". This will bring you to the PAMF Participant Training page where you can start your training!